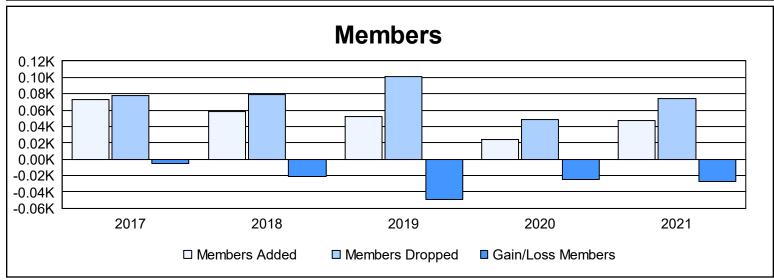

District 38 L

As of June 2021 Cumulative

| Year      | New<br>Clubs | Dropped<br>Clubs | Gain/<br>Loss<br>Clubs | New<br>Members | Charter<br>Members | Reinstate<br>Members | Transfer<br>Members | Total<br>Member<br>Added | Total<br>Members<br>Dropped | Gain/<br>Loss<br>Members |
|-----------|--------------|------------------|------------------------|----------------|--------------------|----------------------|---------------------|--------------------------|-----------------------------|--------------------------|
| 2016-2017 | 0            | 1                | -1                     | 71             | 0                  | 2                    | 0                   | 73                       | 78                          | -5                       |
| 2017-2018 | 0            | 1                | -1                     | 56             | 0                  | 2                    | 0                   | 58                       | 79                          | -21                      |
| 2018-2019 | 0            | 0                | 0                      | 45             | 2                  | 1                    | 4                   | 52                       | 101                         | -49                      |
| 2019-2020 | 0            | 0                | 0                      | 22             | 1                  | 1                    | 0                   | 24                       | 49                          | -25                      |
| 2020-2021 | 0            | 0                | 0                      | 43             | 0                  | 0                    | 4                   | 47                       | 74                          | -27                      |
| Average   | 0            | 0                | 0                      | 47             | 1                  | 1                    | 2                   | 51                       | 76                          | -25                      |